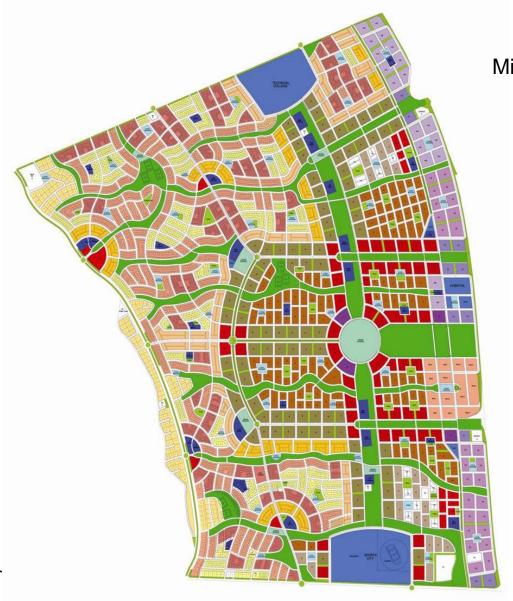

# Master Plan

Mixed-use master planned development **Site Area:** 1,417 Ha

| BLOCI | KTYPES                          | BLDS. TYPES | MAX. ST  | ORIES |  |  |  |
|-------|---------------------------------|-------------|----------|-------|--|--|--|
|       |                                 |             | TOWER    | BASE  |  |  |  |
|       | Park Tower                      | A           | G+24/18  | 0+4   |  |  |  |
|       | Boulevard Highrise              | В           | 0+16/12  | G+4   |  |  |  |
|       | Wadi Midrise                    | c           | O+10/8   | G+3   |  |  |  |
|       | Lowrise                         | D           | -        | G+3   |  |  |  |
|       | Townhouse Green Co              | ourt T      |          | 0+2   |  |  |  |
|       | Townhouse Standard              | T           |          | 0+2   |  |  |  |
|       | Villa Green Court               | V1-V4       |          | 0+1/2 |  |  |  |
|       | Villa Wadi                      | V1-V8       | -        | 0+1/2 |  |  |  |
|       | Villa Standard                  | V5-V8       | -        | 0+1/2 |  |  |  |
|       | Palace Standard                 | P           |          | G+1   |  |  |  |
|       | Mixed-Use/Office                | 01/02       |          | 0+3   |  |  |  |
|       | Regional Retail                 | RR          |          | 0+2   |  |  |  |
|       | Neighborhood Cente              | r NC        | -        | Q+3   |  |  |  |
|       | Hotel/Serviced Apts             | H/S         |          | G+3   |  |  |  |
|       | Hotel                           | н           | G+24/18  | Q+3   |  |  |  |
|       | Civic - University/Clinics      |             |          |       |  |  |  |
|       | Civic - Local and Grand Mosques |             |          |       |  |  |  |
|       | Civic-Schools                   |             |          |       |  |  |  |
|       | Parks Z                         | /// Res     | Above    |       |  |  |  |
|       | Open Space                      | Hot         | elAbove  |       |  |  |  |
|       | Utility                         | off         | iceAbove |       |  |  |  |