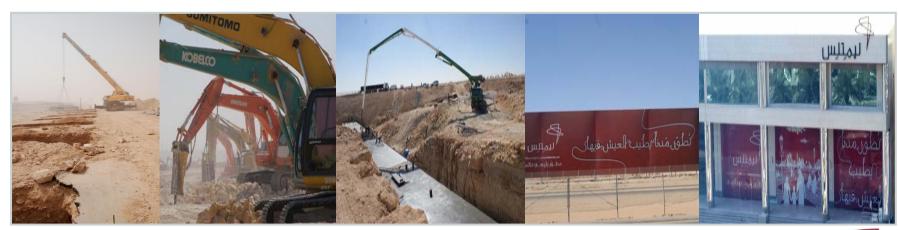

## Current Status – Progress To Date

- + Project has received preliminary master-plan approval from Riyadh Municipality for a developable built-up-area (BUA) of 14,000,000 sqm
- + Master-plan complete
- + First phase of Municipal Plan approved
- + Established a project team of 30 full-time staff currently employed in KSA
- + Earthworks and rough grading for phase 1 over 90% complete
- + Approximately SAR 180 M worth of work completed
- + Over 20% of the site is now ready for construction within phase 1