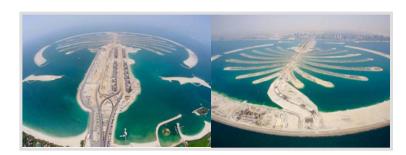

#### Palm Jumeirah

- + Consists of a trunk, a crown with 17 fronds, and a surrounding crescent island that forms an 11 kilometer-long breakwater
- + 5km x 5km
- + It will add 78 kilometers to the Dubai coastline and create 4,000 residences