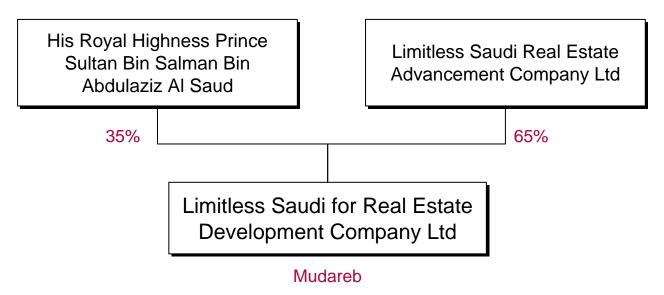

### **Trilateral Mudaraba Agreement**

(Agreement to be signed in Jan 2009)

- + Limitless will act as master developer
- + Limitless will control cash and all assets, as well as daily operations and major decisions
- + His Royal Highness Prince Sultan Bin Salman Bin Abdulaziz Al Saud to manage Government relations and provide local support