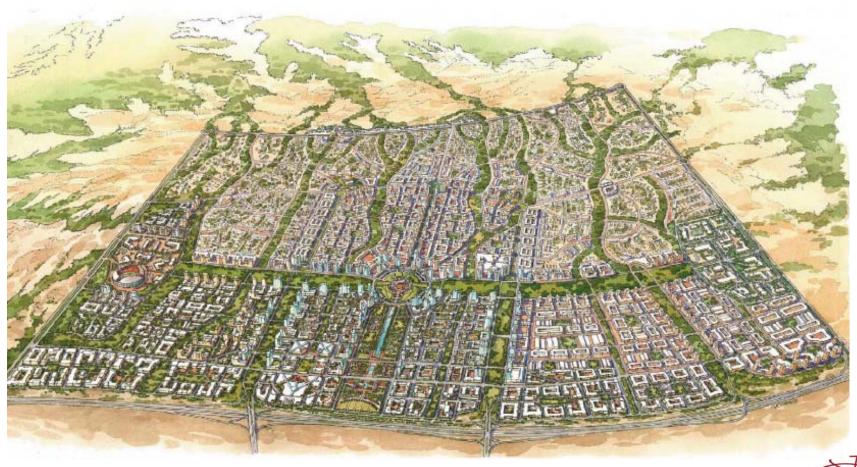

## **Site Location**

### Overall Aerial View

Town Centre & Mosque Aerial View

# Master Plan

Mixed-use master planned development **Site Area:** 1,417 Ha

| BLOCI | KTYPES                          | BLDS. TYPES | MAX. ST  | ORIES |  |  |  |
|-------|---------------------------------|-------------|----------|-------|--|--|--|
|       |                                 |             | TOWER    | BASE  |  |  |  |
|       | Park Tower                      | A           | G+24/18  | 0+4   |  |  |  |
|       | Boulevard Highrise              | В           | 0+16/12  | G+4   |  |  |  |
|       | Wadi Midrise                    | c           | O+10/8   | G+3   |  |  |  |
|       | Lowrise                         | D           | -        | G+3   |  |  |  |
|       | Townhouse Green Co              | ourt T      |          | 0+2   |  |  |  |
|       | Townhouse Standard              | T           |          | 0+2   |  |  |  |
|       | Villa Green Court               | V1-V4       |          | 0+1/2 |  |  |  |
|       | Villa Wadi                      | V1-V8       | -        | 0+1/2 |  |  |  |
|       | Villa Standard                  | V5-V8       | -        | 0+1/2 |  |  |  |
|       | Palace Standard                 | P           |          | G+1   |  |  |  |
|       | Mixed-Use/Office                | 01/02       |          | 0+3   |  |  |  |
|       | Regional Retail                 | RR          |          | 0+2   |  |  |  |
|       | Neighborhood Cente              | r NC        | -        | Q+3   |  |  |  |
|       | Hotel/Serviced Apts             | H/S         |          | G+3   |  |  |  |
|       | Hotel                           | н           | G+24/18  | Q+3   |  |  |  |
|       | Civic - University/Clinics      |             |          |       |  |  |  |
|       | Civic - Local and Grand Mosques |             |          |       |  |  |  |
|       | Civic-Schools                   |             |          |       |  |  |  |
|       | Parks Z                         | /// Res     | Above    |       |  |  |  |
|       | Open Space                      | Hot         | elAbove  |       |  |  |  |
|       | Utility                         | off         | iceAbove |       |  |  |  |