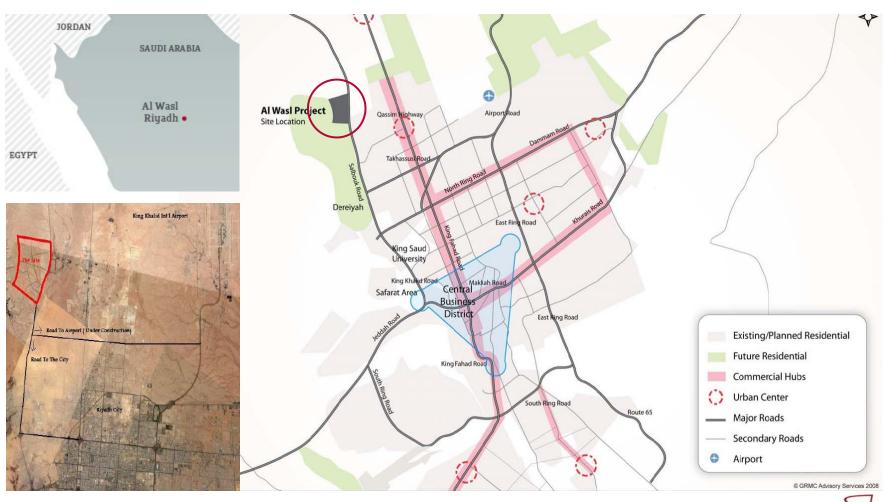

nterconnecting state-of-the-art people-moving system
- + Pedestrianised public spaces with streets, parks and plazas
- + Four Dubai Metro stations shall be centrally located in each of the four zone

LIMITLESS

## Limitless Advantage

### We differentiate ourselves by "delivering distinction" in all our developments

- + The experience of existing Limitless staff in successfully delivering large-scale developments globally
- + Our master-planning expertise
- + Diversification of assets via a global portfolio of projects
- + Limitless is dedicated to designing cities that bring people closer together
- Our focus on sustainable development in terms of water and energy conservation, transportation and socially equitable housing provision





Al Wasl Project Overview



## **Site Location**



### Overall Aerial View



Town Centre & Mosque Aerial View





### Town Centre Aerial View



Town Centre Mosque & Vicinity





### Mid-rise Residential View





### Residential Villas



# Master Plan



Mixed-use master planned development **Site Area:** 1,417 Ha

| BLOCI | KTYPES                          | BLDS. TYPES | MAX. ST  | ORIES |  |  |  |
|-------|---------------------------------|-------------|----------|-------|--|--|--|
|       |                                 |             | TOWER    | BASE  |  |  |  |
|       | Park Tower                      | A           | G+24/18  | 0+4   |  |  |  |
|       | Boulevard Highrise              | В           | 0+16/12  | G+4   |  |  |  |
|       | Wadi Midrise                    | c           | O+10/8   | G+3   |  |  |  |
|       | L